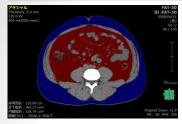

### 2D Observation

Colored by Visceral and Subcutaneous Fat on Axi. Sag. Col images. Graph observation also available