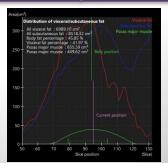

omatic extraction of Visceral and Subcutaneous Fat Volume Major Psoas volume also extract automatically

Recommended Image

- ▶ Non-enhancement Abdomen dataset. Last study for comparing
- Analysis image conditions ▶ Data set from pubic joint to superior margin of Liver

Automatic extraction of Visceral, Subcutaneous Fat and Major Psoas volume and area.

Also it describe as graph and report.

Able to compare with last study of same patient.

### 2D Observation









Colored by Visceral and Subcutaneous Fat on Axi. Sag. Col images. Graph observation also available

#### 3D Observation





Body Surface mapping of thickness of each Fat

# Report



#### **Major Psoas volume Analysis**





Automatic Extraction of Major Psoas Volume. Also Measurement Psoas are each slices

## Result Graph



Observe on Graph and data export as CSV.