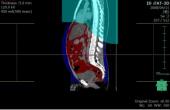

# **FAT Analysis (3D)**

# Automatic extraction of Visceral and Subcutaneous Fat Volume Major Psoas volume also extract automatically

Recommended Image

- ▶ Non-enhancement Abdomen dataset. Last study for comparing
- Analysis image conditions ▶ Data set from pubic joint to superior margin of Liver

Automatic extraction of Visceral, Subcutaneous Fat and Major Psoas volume and area.

Also it describe as graph and report.

Able to compare with last study of same patient.

### 2D Observation









Colored by Visceral and Subcutaneous Fat on Axi. Sag. Col images. Graph observation also available

#### 3D Observation





Body Surface mapping of thickness of each Fat

# Report



#### **Major Psoas volume Analysis**





Automatic Extraction of Major Psoas Volume. Also Measurement Psoas are each slices

## Result Graph



Observe on Graph and data export as CSV.