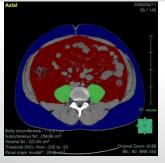

### 2D Observation

Colored by Visceral and Subcutaneous Fat on Axi. Sag. Col images. Graph observation also available

#### 3D Observation

Body Surface mapping of thickness of each Fat