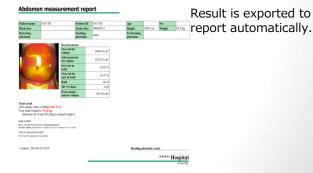

# **FAT Analysis (3D)**

# Automatic extraction of Visceral and Subcutaneous Fat Volume Major Psoas volume also extract automatically

Recommended Image

- ▶ Non-enhancement Abdomen dataset. Last study for comparing
- Analysis image conditions ▶ Data set from pubic joint to superior margin of Liver

Automatic extraction of Visceral, Subcutaneous Fat and Major Psoas volume and area.

Also it describe as graph and report.

Able to compare with last study of same patient.

### 2D Observation









Colored by Visceral and Subcutaneous Fat on Axi. Sag. Col images. Graph observation also available

#### 3D Observation





Body Surface mapping of thickness of each Fat

# Report



#### **Major Psoas volume Analysis**





Automatic Extraction of Major Psoas Volume. Also Measurement Psoas are each slices

## Result Graph



Observe on Graph and data export as CSV.