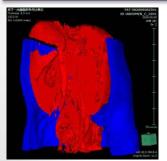

# **FAT Analysis (3D)**

# Automatic extraction of Visceral and Subcutaneous Fat Volume Major Psoas volume also extract automatically

Recommended Image

- ▶ Non-enhancement Abdomen dataset. Last study for comparing
- Analysis image conditions ▶ Data set from pubic joint to superior margin of Liver

Automatic extraction of Visceral, Subcutaneous Fat and Major Psoas volume and area.

Also it describe as graph and report.

Able to compare with last study of same patient.

### 2D Observation









Colored by Visceral and Subcutaneous Fat on Axi. Sag. Col images. Graph observation also available

#### 3D Observation





Body Surface mapping of thickness of each Fat

# Report



#### **Major Psoas volume Analysis**





Automatic Extraction of Major Psoas Volume. Also Measurement Psoas are each slices

## Result Graph



Observe on Graph and data export as CSV.