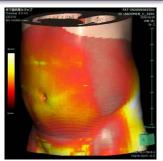

# **FAT Analysis (3D)**

# Automatic extraction of Visceral and Subcutaneous Fat Volume Major Psoas volume also extract automatically

Recommended Image

- ▶ Non-enhancement Abdomen dataset. Last study for comparing
- Analysis image conditions ▶ Data set from pubic joint to superior margin of Liver

Automatic extraction of Visceral, Subcutaneous Fat and Major Psoas volume and area.

Also it describe as graph and report.

Able to compare with last study of same patient.

### 2D Observation









Colored by Visceral and Subcutaneous Fat on Axi. Sag. Col images. Graph observation also available

#### 3D Observation





Body Surface mapping of thickness of each Fat

# Report



#### **Major Psoas volume Analysis**





Automatic Extraction of Major Psoas Volume. Also Measurement Psoas are each slices

## Result Graph



Observe on Graph and data export as CSV.