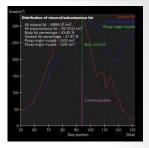

# **FAT Analysis (3D)**

# Automatic extraction of Visceral and Subcutaneous Fat Volume Major Psoas volume also extract automatically

Recommended Image

- ▶ Non-enhancement Abdomen dataset. Last study for comparing
- Analysis image conditions ▶ Data set from pubic joint to superior margin of Liver

Automatic extraction of Visceral, Subcutaneous Fat and Major Psoas volume and area.

Also it describe as graph and report.

Able to compare with last study of same patient.

### 2D Observation









Colored by Visceral and Subcutaneous Fat on Axi. Sag. Col images. Graph observation also available

#### 3D Observation





Body Surface mapping of thickness of each Fat

# Report



#### **Major Psoas volume Analysis**





Automatic Extraction of Major Psoas Volume. Also Measurement Psoas are each slices

## Result Graph



Observe on Graph and data export as CSV.